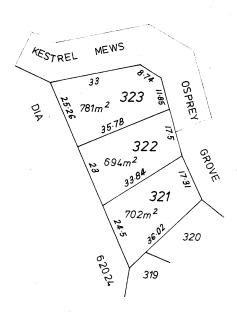

# ANNEXURE OF CHANGES TO THE 2022 GENERAL CONDITIONS CAUSED BY CHANGES TO THE TRANSFER OF LAND ACT 1893

**CHANGES** 

LANDGATE WILL NOT ISSUE, OR REQUIRE DUPLICATE CERTIFICATES OF TITLE FOR LAND TO BE PRODUCED, FROM THE 7TH AUGUST 2023, CONSEQUENTLY THE PARTIES AGREE TO VARY THE 2022 GENERAL CONDITIONS IN THE FOLLOWING MANNER: